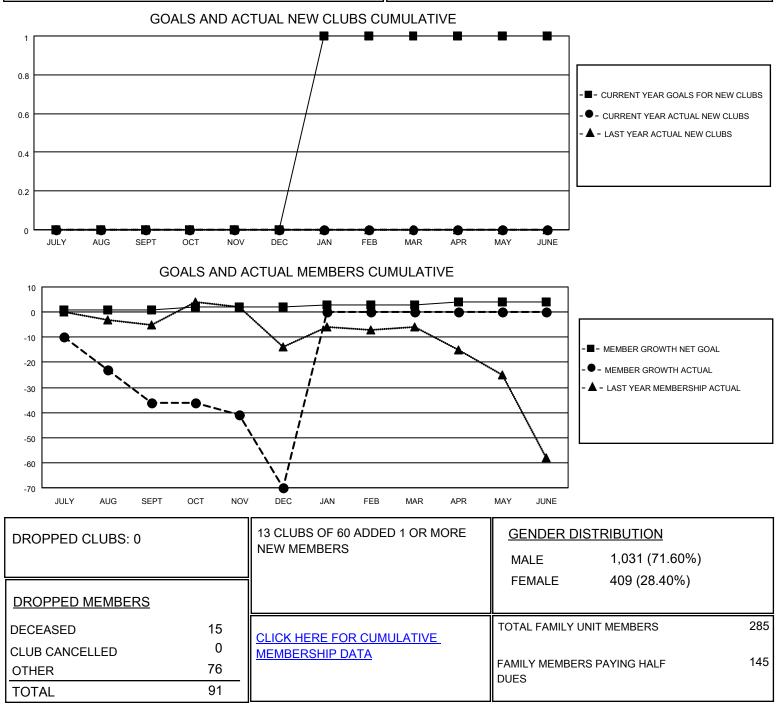

## LOCATION INDIANA

District 25 F

Results as of: 12/31/2020

| Clubs                 |               |           |               | Members               |                         |                         |                                                    |
|-----------------------|---------------|-----------|---------------|-----------------------|-------------------------|-------------------------|----------------------------------------------------|
| RESULTS FOR 2020-2021 |               |           |               | RESULTS FOR 2020-2021 |                         |                         |                                                    |
| QUARTER               | NEW CLUB GOAL | NEW CLUBS | DROPPED CLUBS | QUARTER MEI           | MBER GROWTH NET<br>GOAL | MEMBER GROWTH<br>ACTUAL | DROPPED<br>MEMBERS ACTUAL<br>(including transfers) |
| JULY/AUG/SEPT         | 0             | 0         | 0             | JULY/AUG/SEPT         | 1                       | 11                      | 44                                                 |
| OCT/NOV/DEC           | 0             | 0         | 0             | OCT/NOV/DEC           | 1                       | 13                      | 47                                                 |
| JAN/FEB/MAR           | 1             | 0         | 0             | JAN/FEB/MAR           | 1                       | 0                       | 0                                                  |
| APR/MAY/JUNE          | 0             | 0         | 0             | APR/MAY/JUNE          | 1                       | 0                       | 0                                                  |